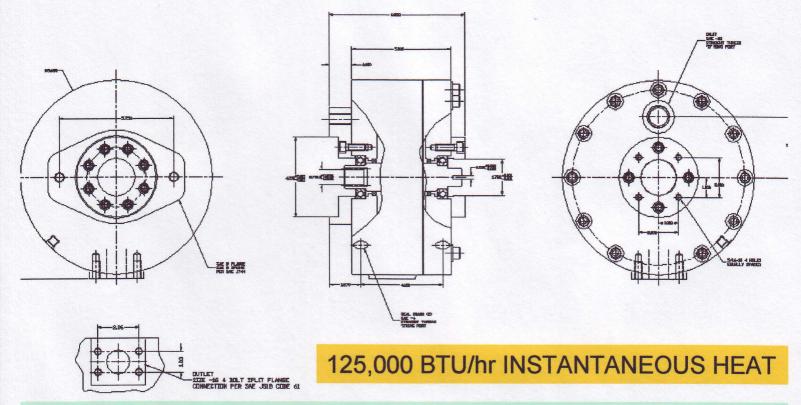

#### **BASIC SPECIFICATIONS Model 7196**

Capacity: Single Rotor: 50 hp [125,000 BTU/hr]

Temp (max): 250 deg F (Higher temperature available

upon application)

Drive: SAE A, B, C or customer specified

Heat Regulation: Rotational Speed

**Full Disconnect Clutch** 

Fluid Flow

**Fluid Level Control** 

Ports: Inlet: #12 SAE Outlet: #16 Code 61

or customer specified

Pressure (max) 300 psi

Options: Integral Charge Pump

**Full Disconnect Clutch** 