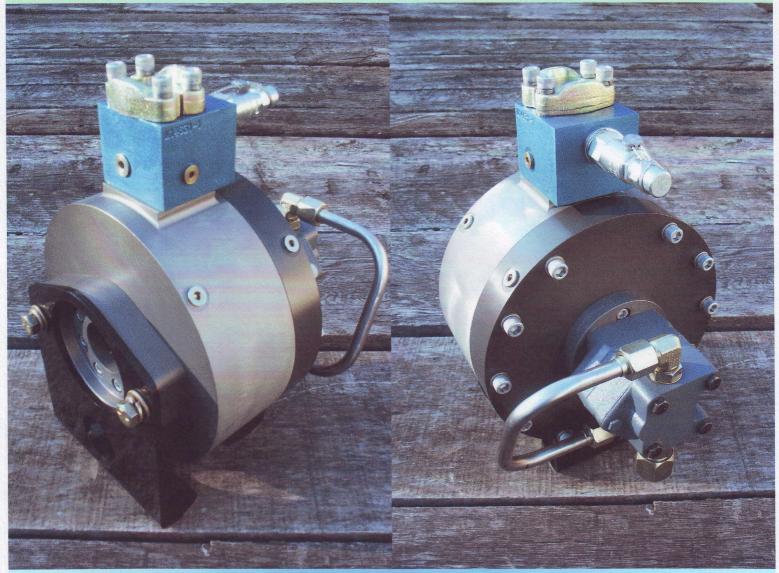

# **MODEL A1R7196 Single Rotor Heat Generator**

The ISLAND CITY Dynamic-Heat-Generator is a MECHANICALLY DRIVEN fluid heater. Only rotary shaft input is required to heat large fluid volumes rapidly and efficiently without a heat exchanger. ORIGINALLY developed to heat and maintain diesel engine temperature in arctic conditions the DHG is adaptable to many heating applications. Driven from engine PTO, electric motor, hydraulic drive or belt the DHG has one moving functional component requiring no regular service or consumables.

#### **BASIC SPECIFICATIONS Model 7196**

Capacity: Single Rotor: 50 hp [125,000 BTU/hr]

Temp (max): 250 deg F (Higher temperature available

upon application)

Drive: SAE A, B, C or customer specified

Heat Regulation: Rotational Speed