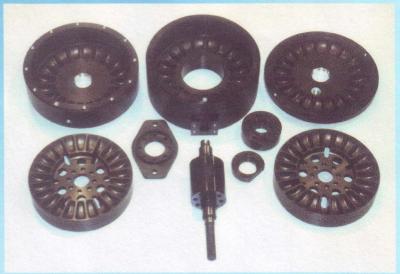

Construction: CNC Machined 6061 T6 Alloy

Finish: Hard Coat Type III Anodic Finish with

sealer per MIL-A-8625F, meets requirements for food, ethylene glycol, and water service. (other housing materials and surface