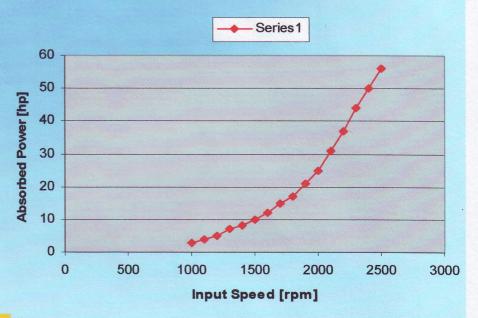

nent requiring no regular service or consumables.

#### **BASIC SPECIFICATIONS Model 7196**

Capacity: Single Rotor: 50 hp [125,000 BTU/hr]

Temp (max): 250 deg F (Higher temperature available

upon application)

Drive: SAE A, B, C or customer specified

Heat Regulation: Rotational Speed

**Full Disconnect Clutch** 

Fluid Flow

**Fluid Level Control** 

Ports: Inlet: #12 SAE Outlet: #16 Code 61

or customer specified

Pressure (max) 300 psi

Options: Integral Charge Pump

**Full Disconnect Clutch** 

Construction: CNC Machined 6061 T6 Alloy

Finish: Hard Coat Type III Anodic Finish with

sealer per MIL-A-8625F, meets requirements for food, ethylene glycol, and water service. (other housing materials and surface

treatments available upon application)

### Performance Curve Model A1R7196



### ISLAND CITY LLC

1800 West Taylor Street, Merrill Wisconsin USA 54452 TEL: 715 536-8600 FAX: 715 536 8660 islandcitydhg@verizon.net